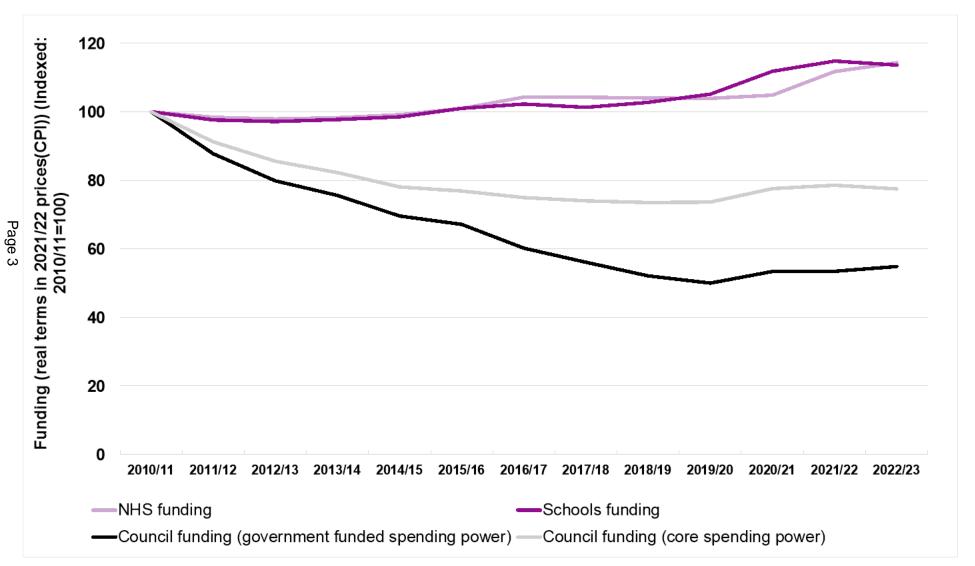

## Figure 3: Change in council funding compared with schools and the NHS - 2010/11 to 2022/23