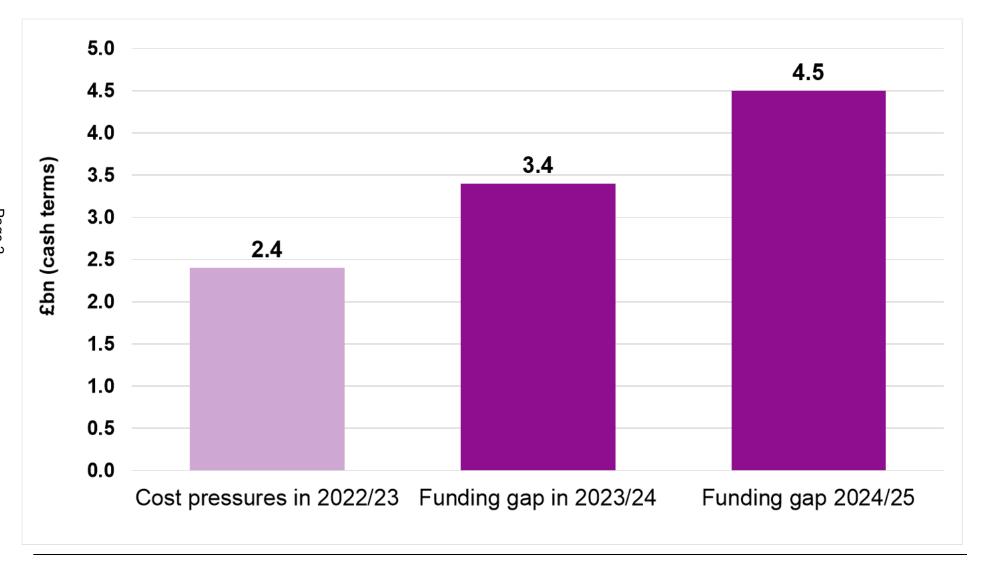

## Figure 1: Council Core Spending Power compared to measures of inflation - 2010/11 to 2022/23

Figure 2: Cost pressures and funding gaps facing councils from 2022/23 to 2024/25