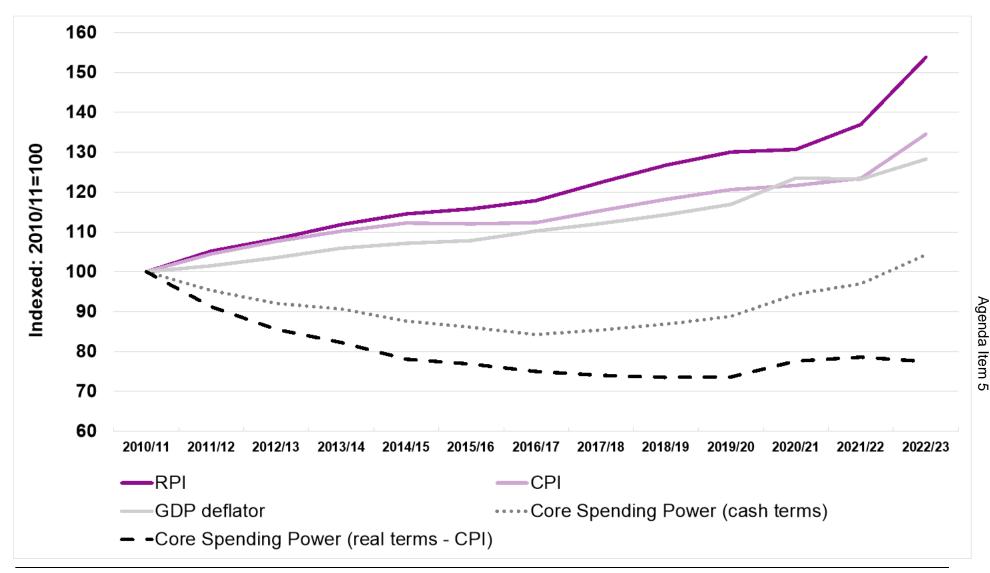

## Figure 1: Council Core Spending Power compared to measures of inflation - 2010/11 to 2022/23

Figure 2: Cost pressures and funding gaps facing councils from 2022/23 to 2024/25